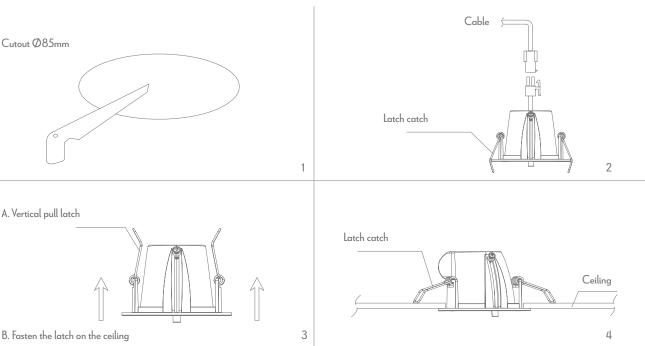

Thank you for purchasing your new SCOOP-13, Please take the time to read and understand the instruction sheet below. Failure to do so may void warranty.

Note: -The lamp must be installed by professional electrician -Ensure the power supply is switched off before fitting this product