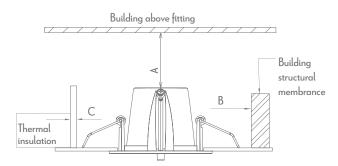

## Install Requirements

| A - Gap above the top of the fitting.    | 25mm |
|------------------------------------------|------|
| B - Side gap to the structural membrane. | 25mm |
| C - Gap between thermal insulation.      | 25mm |